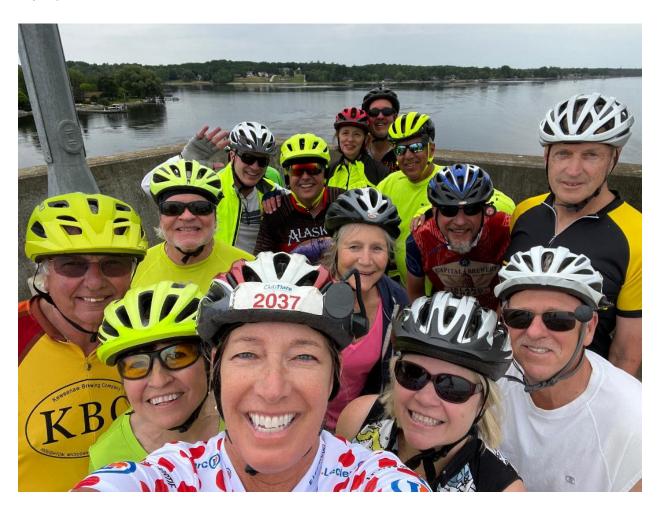

We had our first member-sponsored cycling event June 10th, at the Wickham's 11th Annual Bike Ride. We met at the Wickham estate prior to a start in Downtown Sturgeon Bay. The weather was perfect and the ride took us through 25 miles of the beautiful countryside. Our group enjoyed some great beverages and food at Kitty O'Reilly's after the ride. As always, the Wickham's hospitality was exceptional. Read more about the ride in the newsletter.

If interested, please contact Claudia Elsner our Marketing Committee Volunteer at 920-676-9285 or email at <a href="mailto:czelsner@sbcglobal.net">czelsner@sbcglobal.net</a>

First of all, I would like to thank everyone that came on the bike ride (Shelly ditched and went to Florida instead). I had a great group of riders and it was a lot of fun. We left the Wickham Estate at 10 AM, and headed to Kitty O'Reilly's, where our ride started, just like last year.

We rode the same route as last year. We went through Institute, which included our first stop at the Institute Saloon. Then we headed back toward town and went past the Cherry Hills Golf Course then down to Bay Shore drive to our second stop at Birmingham's. From Birmingham's we made our way back to Kitty O'Reilly's.

The weather was perfect this year (no rain!). It's not uncommon to get some rain on my bike ride, but since we seem to be in a drought, we lucked out again this year.

After arriving back at Kitty O'Reilly's, everyone stuck around for some lunch, drinks and some much need laughs.